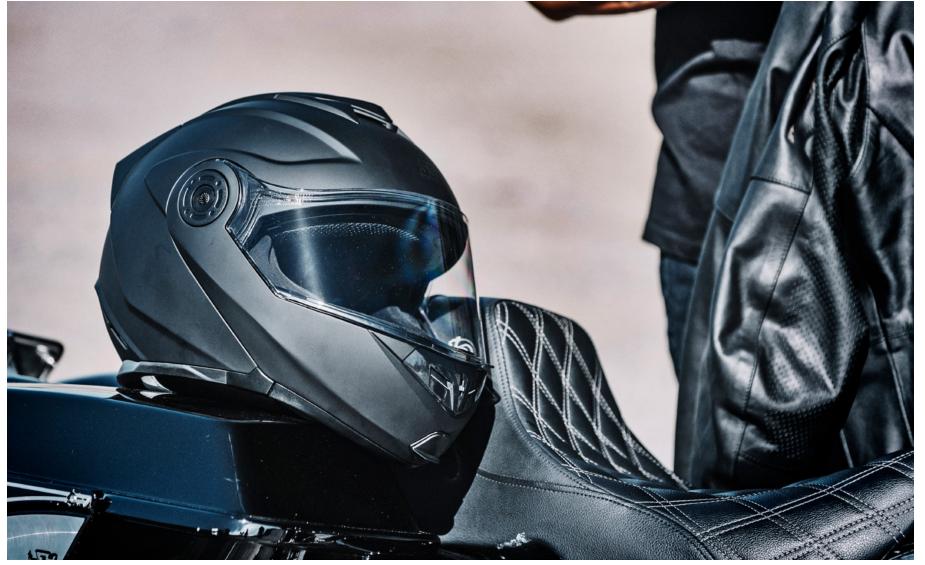

### SS 1710 SOLID SPEED / MODULAR HELMET

The Speed and Strength® Solid Speed™ SS1710 modular motorcycle helmet is built with an A.T.P.A.™ advanced thermo-poly alloy shell that meets or exceeds DOT standards. The helmet features a DVD™ Drop Visor Design and an All Clear!™ sight system optically correct, anti-scratch, anti-fog and UV resistant face shield is included with each helmet. Tinted shields are sold separately and are for daytime use only.

- A.T.P.A.™ ADVANCED THERMO-POLY ALLOY SHELL
- MEETS OR EXCEEDS DOT STANDARDS
- COOL-CORE® REMOVABLE, WASHABLE AND MOISTURE WICKING LINER
- AIR STRIKE™ DIRECT COURSE VENTILATION SYSTEM
- DVD™ DROP VISOR DESIGN
- ALL CLEAR!™ SIGHT SYSTEM OPTICALLY CORRECT, ANTI-SCRATCH, ANTI-FOG AND UV RESISTANT FACE SHIELD
- SINGLE ACTION CHIN BAR RELEASE
- DOUBLE 'D' D-RING RETENTION SYSTEM