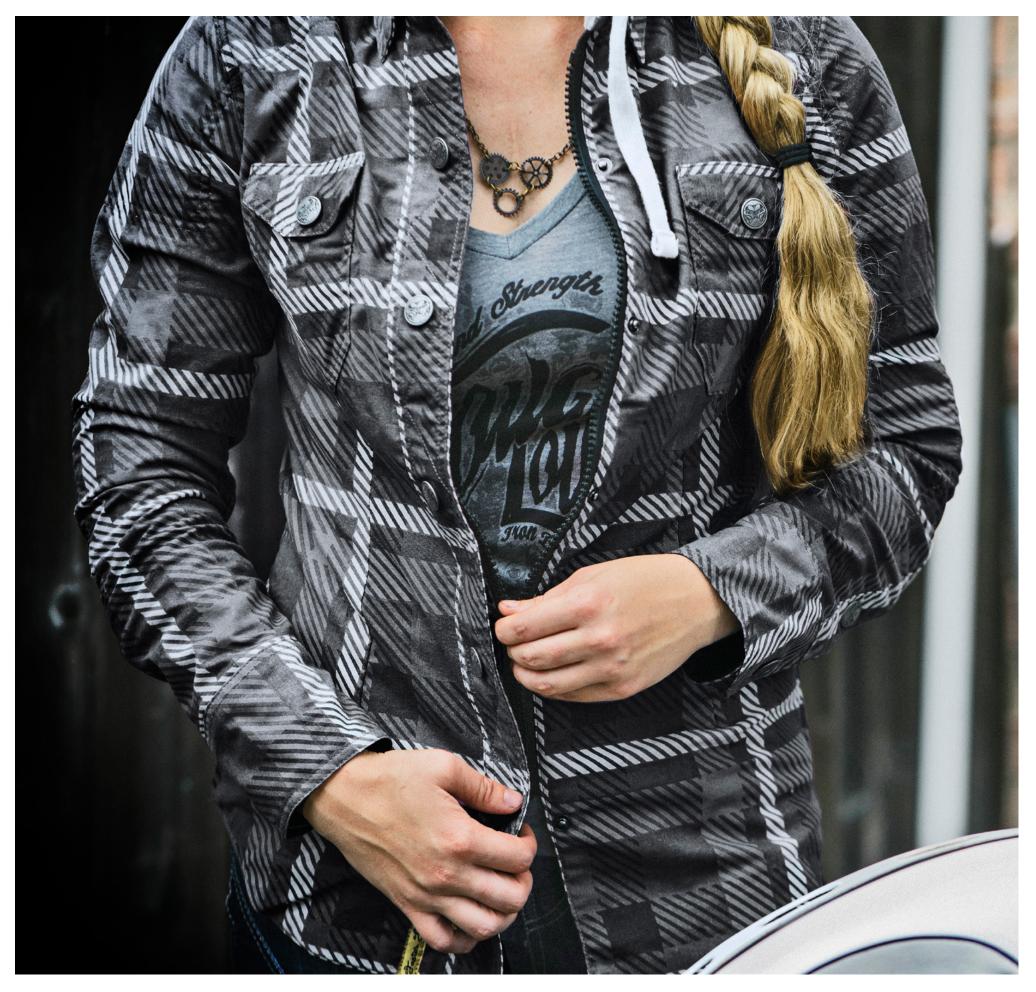

#### PREMIUM LEATHER JACKET

The Speed and Strength® Seventh Heaven™ women's leather motorcycle jacket is built with a premium leather frame and comes fully equipped with removable Vault™ C.E. approved shoulder, elbow and spine protectors. The jacket features an Armed Response™ conceal carry pocket and shoulder expansion gussets for unrestricted movement.

- PREMIUM LEATHER FRAME
- REMOVABLE VAULT™ C.E. APPROVED SHOULDER AND ELBOW PROTECTORS
- REMOVABLE VAULT™ C.E. APPROVED SPINE PROTECTOR
- ARMED RESPONSE™ CONCEAL CARRY POCKET
- SHOULDER EXPANSION GUSSETS
- ZIPPERED HIP GUSSETS
- MICROFIBER LINED COLLAR AND CUFFS
- YKK METAL MAIN ZIPPER OPENING
- BELT LOOPS FOR PANT ATTACHMENT
- REFLECTIVE TRIM