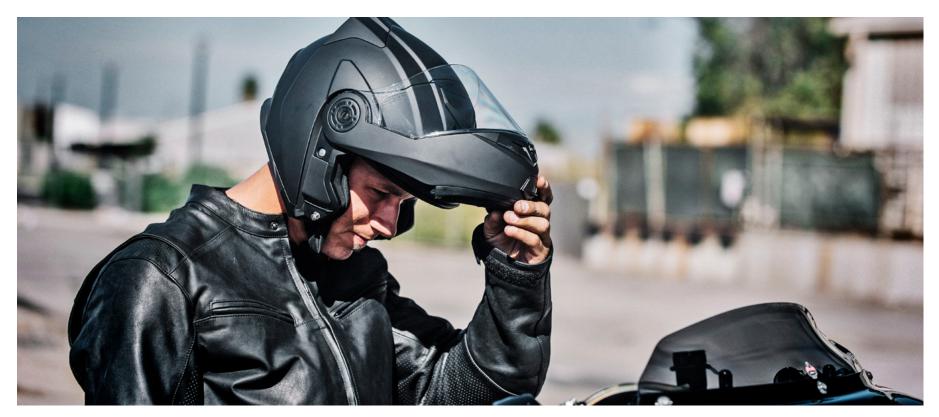

### SS 1710 SOLID SPEED / MODULAR HELMET

The Speed and Strength® Solid Speed™ SS1710 modular motorcycle helmet is built with an A.T.P.A.™ advanced thermo-poly alloy shell that meets or exceeds DOT standards. The helmet features a DVD™ Drop Visor Design and an All Clear!™ sight system optically correct, anti-scratch, anti-fog and UV resistant face shield is included with each helmet. Tinted shields are sold separately and are for daytime use only.

- A.T.P.A.™ ADVANCED THERMO-POLY ALLOY SHELL
- MEETS OR EXCEEDS DOT STANDARDS
- COOL-CORE® REMOVABLE, WASHABLE AND MOISTURE WICKING LINER
- AIR STRIKE™ DIRECT COURSE VENTILATION SYSTEM
- DVD™ DROP VISOR DESIGN
- ALL CLEAR!™ SIGHT SYSTEM OPTICALLY CORRECT, ANTI-SCRATCH, ANTI-FOG AND UV RESISTANT FACE SHIELD
- SINGLE ACTION CHIN BAR RELEASE
- DOUBLE 'D' D-RING RETENTION SYSTEM