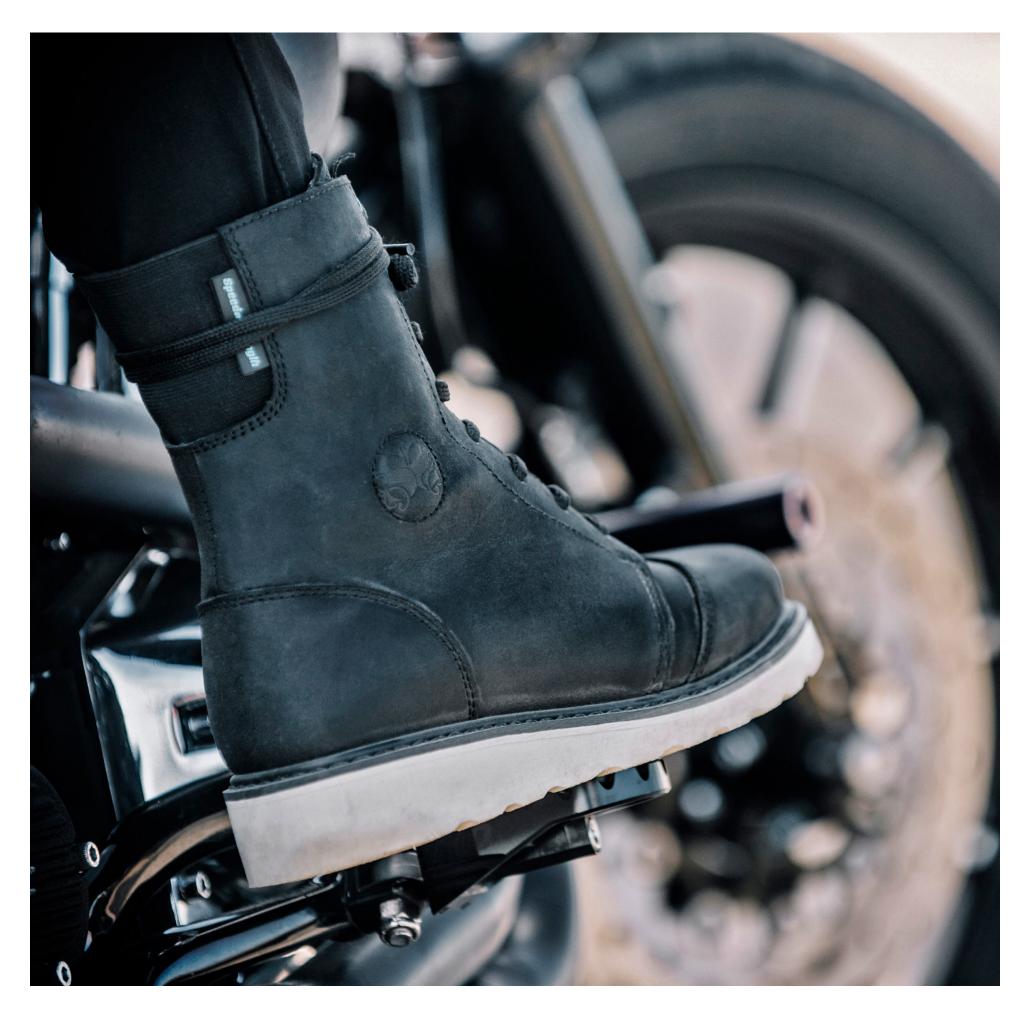

## SEVEN HEAVEN PREMIUM LEATHER RIDING BOOT

The Speed and Strength® Seventh Heaven™ women's leather motorcycle boots are built with a premium leather upper and feature molded internal toe, heel and ankle reinforcements. Anti-slip rubber outsole for a solid grip and Under Cover™ lacing system keeping the laces secure.

- COMBINED PREMIUM LEATHER AND SYNTHETIC UPPER
- MOLDED INTERNAL TOE, HEEL AND ANKLE REINFORCEMENTS
- UNDER COVER™ LACING SYSTEM
- ANTI-SLIP RUBBER OUTSOLE
- SIDE ZIP ENTRY
- REAR STRETCH PANEL