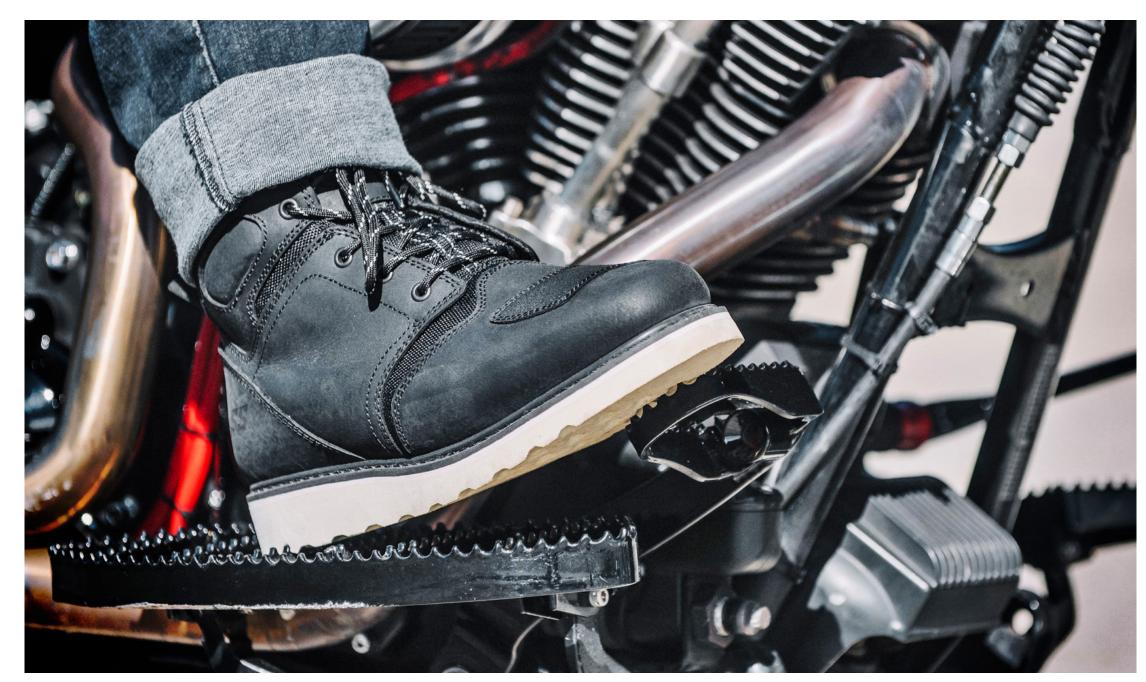

# DARK HORSE PREMIUM LEATHER RIDING BOOT

The Speed and Strength® Dark Horse™ leather motorcycle boots are built with a combined premium leather and synthetic upper. The boots feature molded internal toe, heel and ankle reinforcements with anti-slip rubber outsole for a solid grip.

- COMBINED PREMIUM LEATHER AND SYNTHETIC UPPER
- MOLDED INTERNAL TOE, HEEL AND ANKLE REINFORCEMENTS
- UNDER COVER™ LACING SYSTEM
- ANTI-SLIP RUBBER OUTSOLE