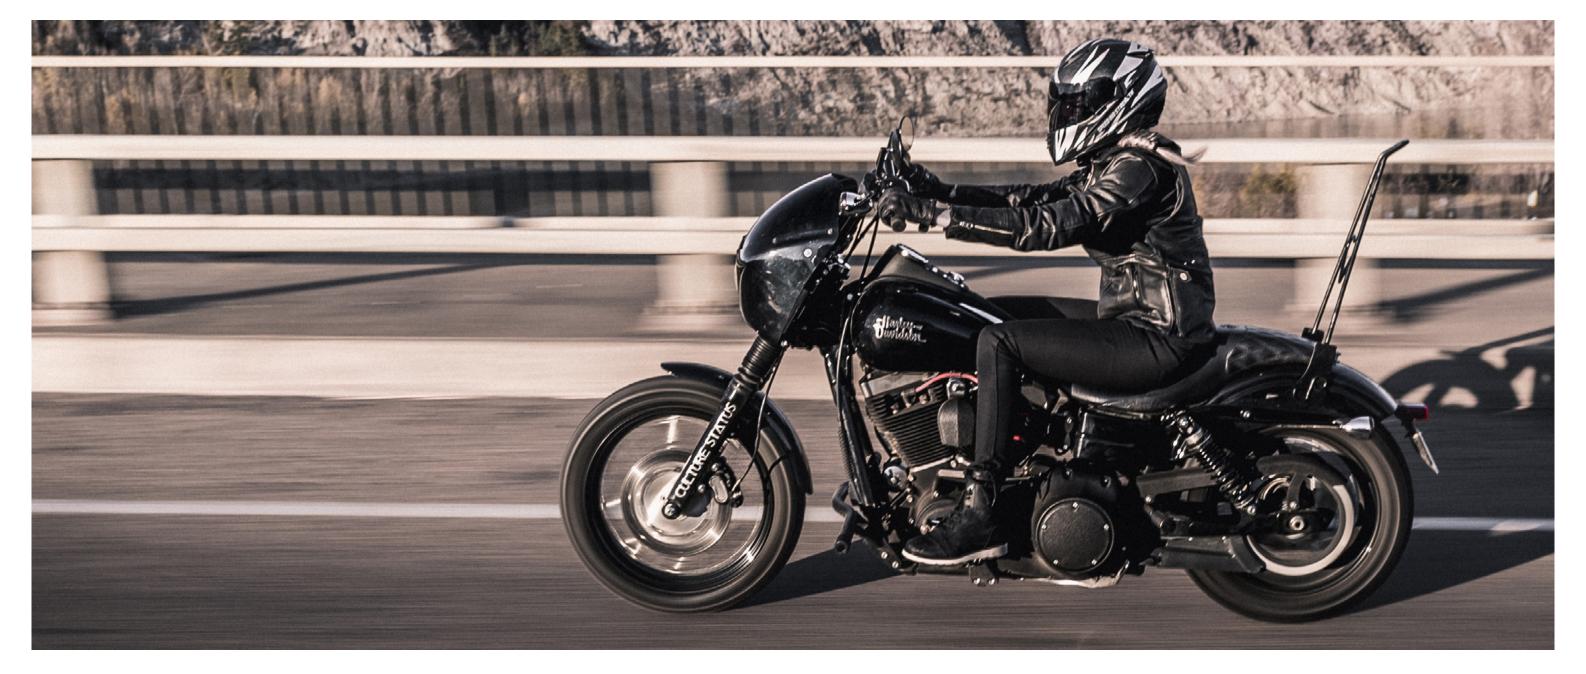

#### PREMIUM LEATHER JACKET

The Speed and Strength® Seventh Heaven™ women's leather motorcycle jacket is built with a premium leather frame and comes fully equipped with removable Vault™ C.E. approved shoulder, elbow and spine protectors. The jacket features an Armed Response™ conceal carry pocket and shoulder expansion gussets for unrestricted movement.

- PREMIUM LEATHER FRAME
- REMOVABLE VAULT™ C.E. APPROVED SHOULDER AND ELBOW PROTECTORS
- REMOVABLE VAULT™ C.E. APPROVED SPINE PROTECTOR
- ARMED RESPONSE™ CONCEAL CARRY POCKET
- SHOULDER EXPANSION GUSSETS
- ZIPPERED HIP GUSSETS
- MICROFIBER LINED COLLAR AND CUFFS
- YKK METAL MAIN ZIPPER OPENING
- BELT LOOPS FOR PANT ATTACHMENT
- REFLECTIVE TRIM