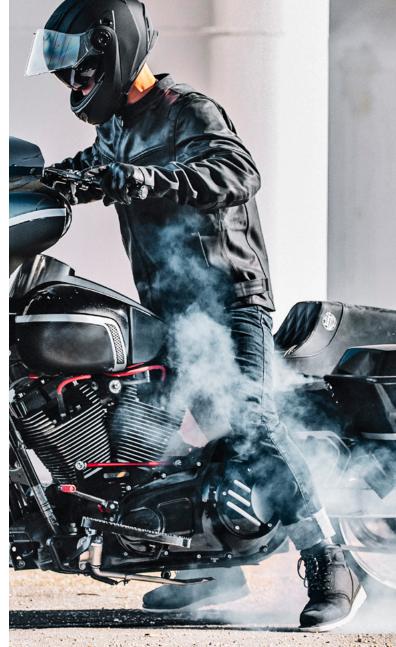

#### PREMIUM LEATHER JACKET

The Speed and Strength® Dark Horse™ leather motorcycle jacket is built with a premium leather frame and comes fully equipped with removable Vault™ C.E. approved, shoulder, elbow and spine protectors. The jacket includes an Armed Response™ concealed carry pocket and pattern perforated under arm panels for proper airflow on warm weather rides.

- PREMIUM LEATHER FRAME
- REMOVABLE VAULT™ C.E. APPROVED SHOULDER AND ELBOW PROTECTORS
- REMOVABLE VAULT™ C.E. APPROVED SPINE PROTECTOR
- ARMED RESPONSE™ CONCEALED CARRY POCKET
- LOCKDOWN™ WAIST ADJUSTERS
- SHOULDER EXPANSION GUSSETS
- PATTERN PERFORATED UNDER ARM PANELS
- MICROFIBER LINED CUFFS
- BELT LOOPS FOR PANT ATTACHMENT
- YKK MAIN ZIPPER OPENING
- REFLECTIVE TRIM